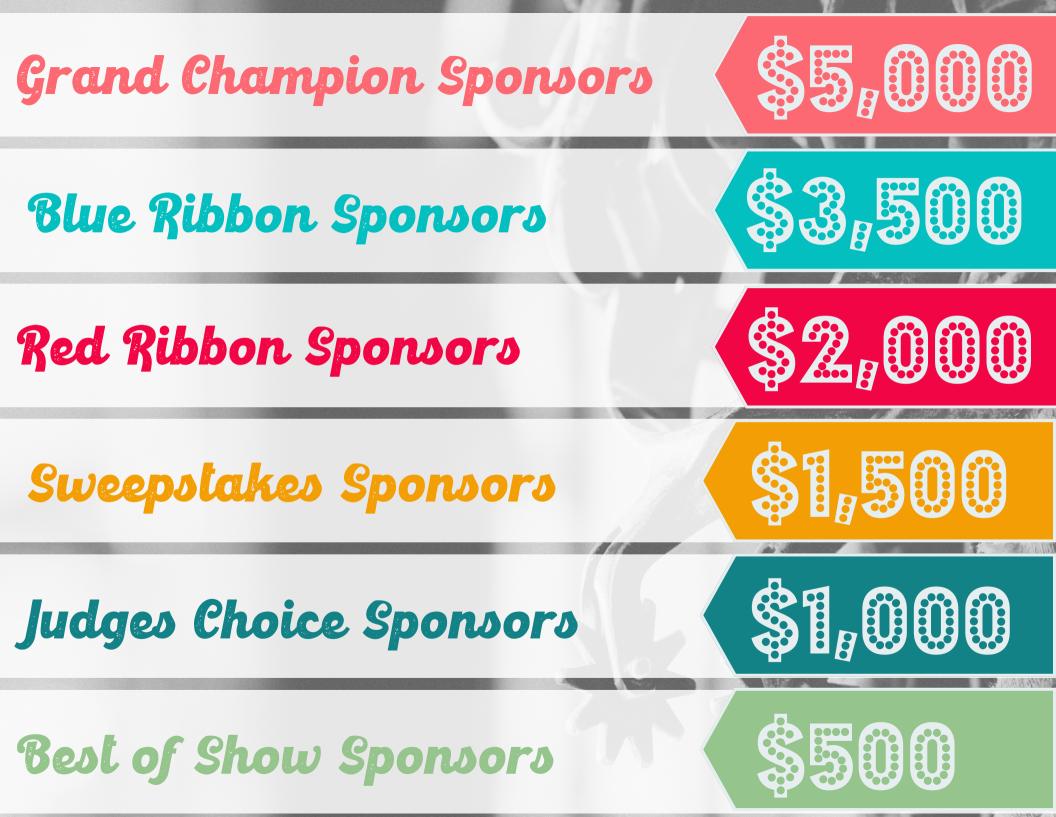

#### Grand Champion Sponsorship

COMBINED SPONSORSHIP EQUIVALENT TO

#### \$**5**,000

- ADVERTISEMENT RIGHTS AND RECOGNIZED AS "OFFICIAL PRODUCT OF WEBER COUNTY FAIR."
   LISTED ON SPONSOR BOARDS PLACED IN PROMINENT LOCATIONS AROUND FAIRGROUNDS, EVENT POSTERS, SOCIAL MEDIA, DAILY PROGRAMS, AND PREMIUM BOOK (PREMIUM BOOK AVAILABLE IF CONFIRMED BY MAY 17).
- YEAR-LONG RECOGNITION ON WEBSITE.
- EXCLUSIVE BANNER PLACEMENT (MAIN ENTRANCE, NORTH ENTRANCE, COURTYARD, AND FENCE LEADING TO BARNS). BANNERS TO BE PROVIDED BY SPONSOR (3'X8' SIZE PREFERRED).
  ONE 10'X10' VENDOR BOOTH TO PROMOTE YOUR COMPANY'S PRODUCTS AND SERVICES (RESERVE BY JULY 1). SELECTION LIMITED.
  - EMCEE ACKNOWLEDGMENT MESSAGES OVER THE PA SYSTEM.

# Blue Ribbon Sponsorship \$3,500 RODEO TICKETS BULLFIGHTS HORSE PULLS DEMOLITION DERBY (AN ADDITIONAL \$1,000)

- ADVERTISEMENT RIGHTS AND RECOGNIZED AS "SPONSOR OF THE \_\_\_\_ AT THE WEBER COUNTY FAIR."
- LISTED ON SPONSOR BOARDS PLACED IN PROMINENT LOCATIONS AROUND FAIRGROUNDS AND DAILY PROGRAMS.
- BANNERS (PROVIDED BY SPONSOR, 3'X8' PREFERRED) PLACED AT MAIN ENTRANCE AND SPONSORED EVENT/LOCATION.
- ONE 10'X10' INDOOR VENDOR BOOTH TO PROMOTE YOUR COMPANY'S PRODUCTS AND SERVICES (RESERVE BY JULY 1). SELECTION LIMITED.
- EMCEE ACKNOWLEDGMENT MESSAGES OVER THE PA SYSTEM.
- \*\*\* SPONSORSHIPS NOT EXCLUSIVE \*\*\*

#### Red Ribbon Sponsorship

**\$2 BUDDED SHIRT SPONSOR** (LOGO PLACED ON WCF SHIRTS, 1600 DISTRIBUTED)

**RV PARK SPONSOR** (LOGO PLACED ON RV PARKING PASSES)

LISTED ON SPONSOR BOARDS PLACED IN PROMINENT LOCATIONS AROUND FAIRGROUNDS AND DAILY PROGRAMS.

# Sweepstakes Sponsorship

**\$1**,**500 FOOD TENT DAILY PROGRAMS ATTRACTIONS** (CHANGE YEARLY. PLEASE CONTACT US)

## Judge's Choice Sponsorship \$1,000 CONTEST CANOPY EXHIBIT HALL WATER TRUCK COLORING CONTEST

LISTED ON SPONSOR BOARDS PLACED IN PROMINENT LOCATIONS AROUND FAIRGROUNDS AND DAILY PROGRAMS.

(COUPON OPPORTUNITIES)

# Best of Show Sponsorship \$500 ANTIQUE FARM MACHINERY OPEN LIVESTOCK/ HORSE SHOW PLAYGROUND

LISTED ON SPONSOR BOARDS PLACED IN PROMINENT LOCATIONS AROUND FAIRGROUNDS AND DAILY PROGRAMS.

BANNERS (PROVIDED BY SPONSOR, 3'X8' PREFERRED) PLACED AT MAIN ENTRANCE AND SPONSORED EVENT/LOCATION.