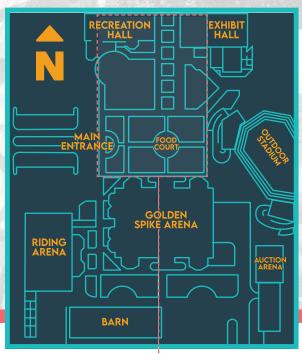

## **COMMERCIAL OUTDOOR BOOTHS**

Call now to reserve your 2024 booth space!

Booth assignments are sold on a first-come-first-served basis.

10' X 10' Inline Booths:

\$600 (Shown in Gold)

10' X 10' Corner Booths:

\$650 (Shown in teal)

VENDOR COORDINATORS
gsecvendors@co.weber.ut.us
(801) 399-8713
Bruce Peterson & Julie Peterson