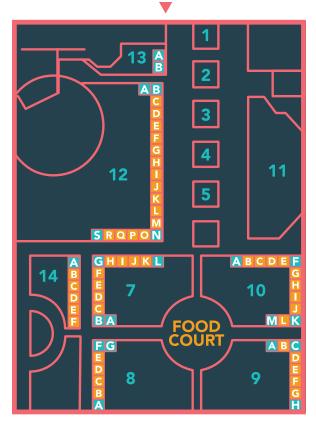

## COMMERCIAL INDOOR BOOTHS

Call now to reserve your 2024 booth space!

Booth assignments are sold on a first-come-first-served basis.

10' X 10' Inline Booths:

\$375 (Shown in Red)

10' X 10' Corner Booths:

\$425 (Shown in teal)