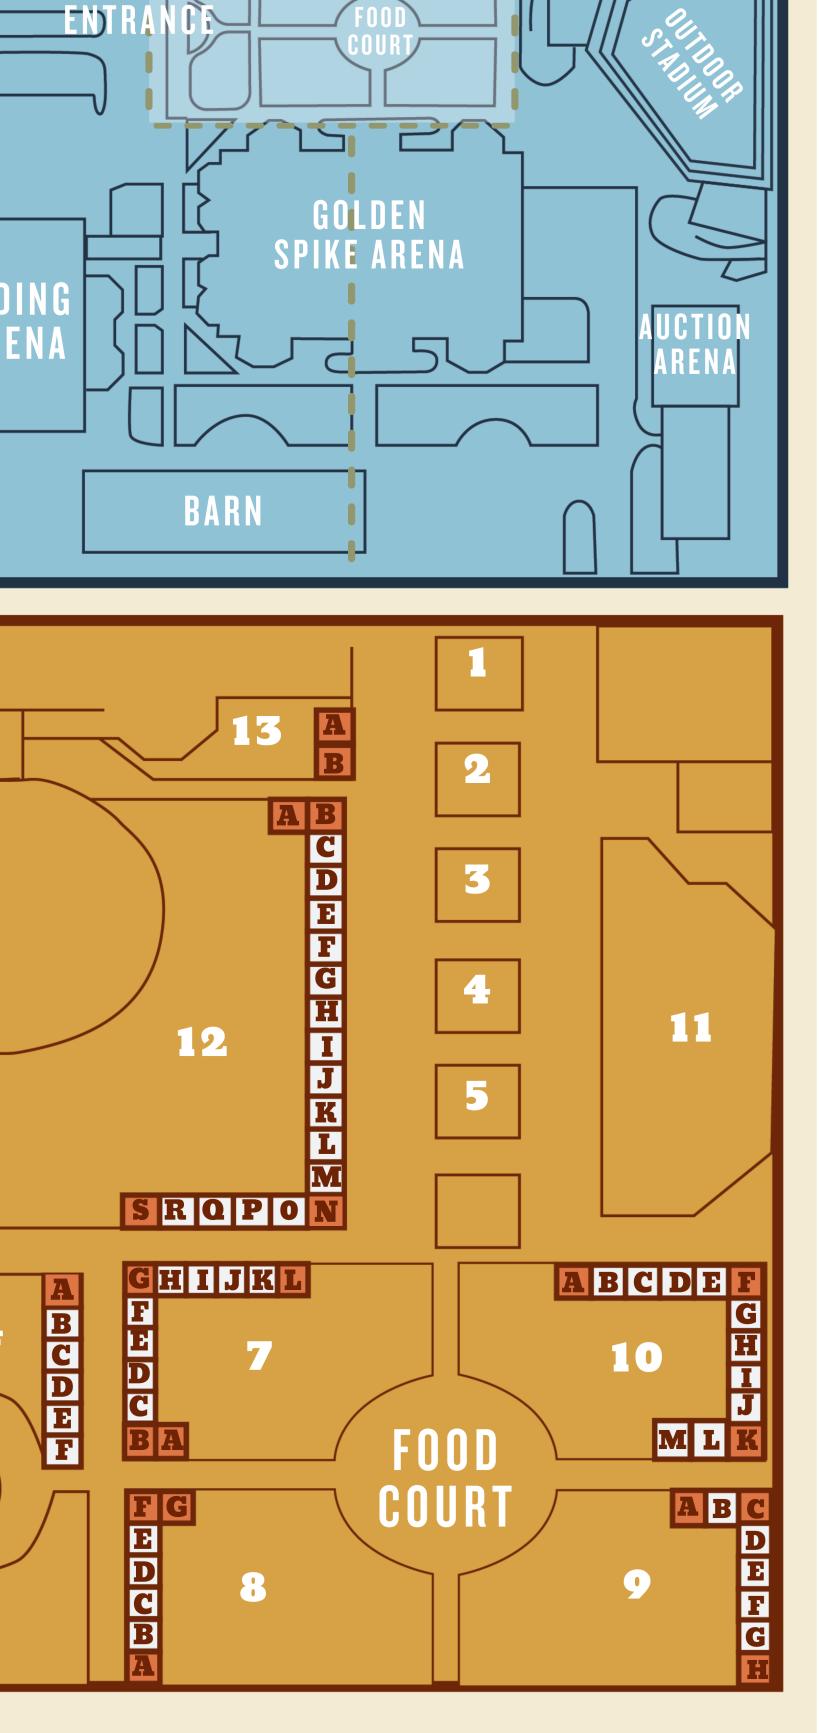

## **COMMERCIAL OUTDOOR BOOTHS**

Call now to reserve your 2025 booth space! Booth assignments are sold on a first-come-first-serve basis.

**10' x 10' Inline Booths: 10' x 10' Corner Booths:** \$600 (Shown In White) \$650 (Shown In Orange)

## **COMMERCIAL INDOOR BOOTHS**

Call now to reserve your 2025 booth space! Booth assignments are sold on a first-come-first-serve basis.

**IO' x IO' Inline Booths: \$375 (Shown In Blue)** 

> **VENDOR COORDINATORS** gsecvendors@co.weber.ut.us (801) 399-8713 **Bruce Peterson & Julie Peterson**

**10' x 10' Corner Booths:** \$425 (Shown In Green)

Bruce Peterson & Julie Peterson | gsecvendors@co.weber.ut.us | (801) 399-8713 | VENDOR COORDINATORS