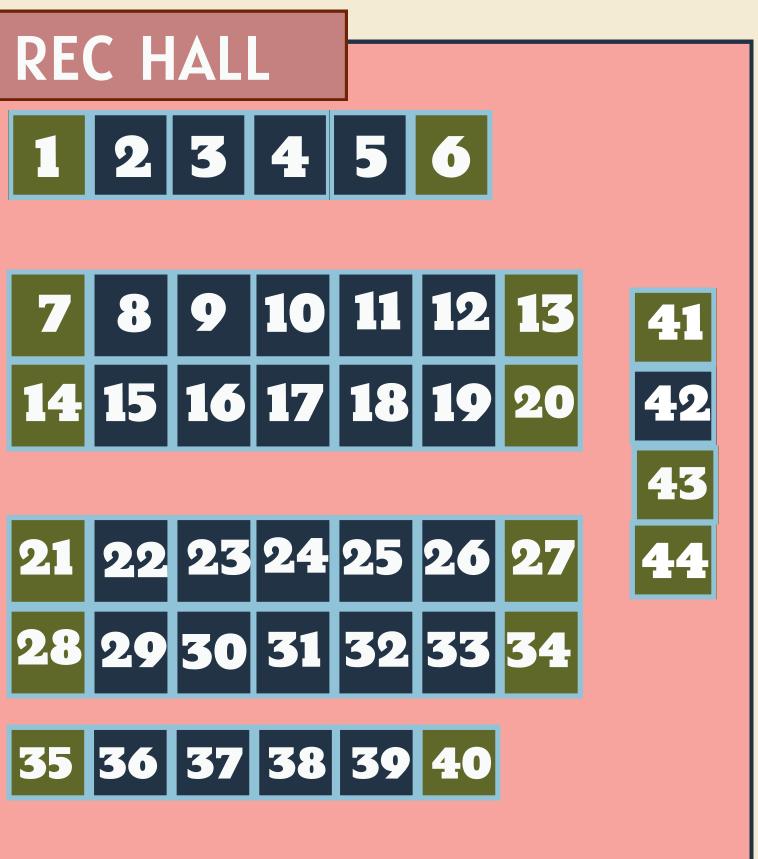

## **COMMERCIAL OUTDOOR BOOTHS**

Call now to reserve your 2025 booth space! Booth assignments are sold on a first-come-first-serve basis.

**10' x 10' Inline Booths: 10' x 10' Corner Booths:** \$600 (Shown In White) \$650 (Shown In Orange)

## **COMMERCIAL INDOOR BOOTHS**

Call now to reserve your 2025 booth space! Booth assignments are sold on a first-come-first-serve basis.

**IO' x IO' Inline Booths: \$375 (Shown In Blue)** 

> **VENDOR COORDINATORS** gsecvendors@co.weber.ut.us (801) 399-8713 **Bruce Peterson & Julie Peterson**

**10' x 10' Corner Booths:** \$425 (Shown In Green)